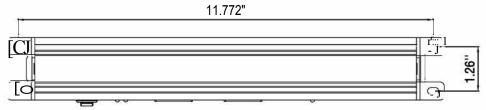

## Item NO.:PPBSP3E2UBLK



## **Specification:**

- Configuration: Socket\*3 (one is on the end of unit)+ USB charge\*l+ USB data\*l+ Surge Protection (with indicator light)+ Overload protection switch\*l/120" long power cord + 60" long USB cable.
- Rated voltage current: 15A 125V AC.
- Rated power: 1875W.
- USB charge power: 5W(DC5V 1A).

## The mounting dimensions of the unit as shown below:



## **Installation:**

- Plug unit into outlet prior to install, to confirm operation.
   The green light for surge protection should come on when plugged in.
   If red light for grounding detection comes on when plugged in, please note ground wire in power inlet socket is not working.
- As shown in below drawing, place top panel of unit underneath the tabletop, then attach it with wood screws (not included).
- For USB the green light comes on when in stand by mode, the red light comes on when charging.



- This unit is for indoor use only.
- In order to ensure safety, turn off the power before inserting plug.
- Do not overload the circuits.
- Do not use near or in liquid.
- Do not exceed 1875W total, for all connected units.

www.e3officefurniture.ca