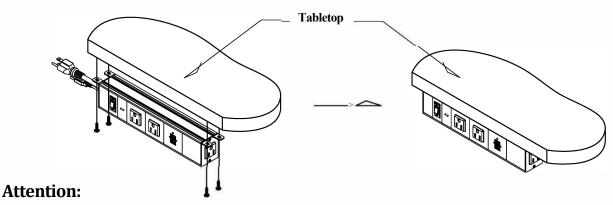

## **Installation:**

- Plug unit into outlet prior to install, to confirm operation.
   The green light for surge protection should come on when plugged in.
   If red light for grounding detection comes on when plugged in, please note ground wire in power inlet socket is not working.
- As shown in below drawing, place top panel of unit underneath the tabletop, then attach it with wood screws (not included).
- For USB the green light comes on when in stand by mode, the red light comes on when charging.