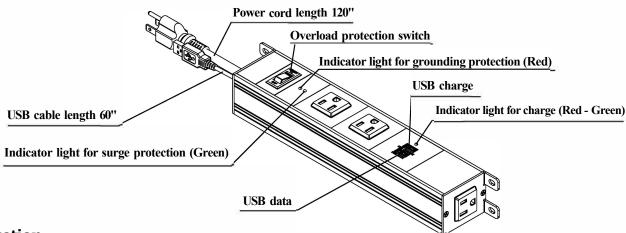

## **Specification:**

- Configuration: Socket\*3 (one is on the end of unit)+ USB charge\*l+ USB data\*l+ Surge Protection (with indicator light)+ Overload protection switch\*l/120" long power cord + 60" long USB cable.
- Rated voltage current: 15A 125V AC.
- Rated power: 1875W.
- USB charge power: 5W(DC5V 1A).

## **Installation:**

- Plug unit into outlet prior to install, to confirm operation.
   The green light for surge protection should come on when plugged in.
   If red light for grounding detection comes on when plugged in, please note ground wire in power inlet socket is not working.
- As shown in below drawing, place top panel of unit underneath the tabletop, then attach it with wood screws (not included).
- For USB the green light comes on when in stand by mode, the red light comes on when charging.