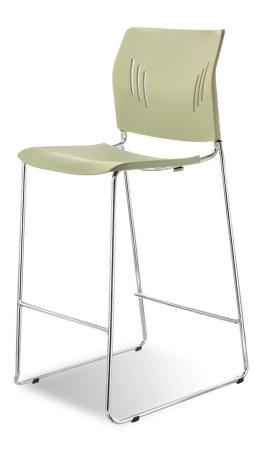

# Tela Series

3080Dolly: Holds up to 15 Model 3080 and 3081 chairs

Model No. 3081

Tela Guest Chair With Arms

Model No. 3085

Tela Stool

#### 3085 Dimensions:

Overall: 20"W x 25"D x 43½"H Seat: 18"W x 17"D x 29"H

Weight: 12 lbs