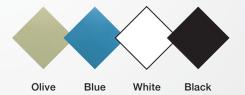

# **Tela Chair Series**

Strong, slim, and durable, the Tela Seating Series gives practicality a stylish new name. Tela is an ideal solution for a full range of venues - from office environments, convention centers, and public assemblies to places of worship, educational facilities, and sports and entertainment arenas.

Available with or without arms, as well as in a tall stool model.

# Model No. 3080

Tela Guest Chair With No Arms

# **Colours Available**





# Tela Series



3080Dolly: Holds up to 15 Model 3080 and 3081 chairs



Model No. 3081

Tela Guest Chair With Arms



Model No. 3085

Tela Stool

# Available In:

Poly/Chrome Frame

## **Features**

- Heavy-duty Construction
- Stackable (3080 & 3081)
- · Easy to Clean Surface

# **Options**

Optional 3080D 4-Wheel Dolly (Holds 15 Chairs)

## **Dimensions**

### 3080 Dimensions:

Overall: 21"W x 24"D x 31"H Seat: 18"W x 16%"D x 17%"H

Weight: 10 lbs

#### 3081 Dimensions:

Overall: 24"W x 24"D x 31"H Seat: 18"W x 16¾"D x 17¾"H

Weight: 12 lbs

#### 3085 Dimensions:

Overall: 20"W x 25"D x 43½"H Seat: 18"W x 17"D x 29"H

Weight: 12 lbs