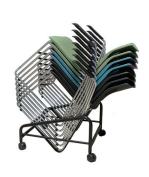

# Tela Series

3080Dolly: Holds up to 15 Model 3080 and 3081 chairs

Model No. 3081

Tela Guest Chair With Arms

Model No. 3085

Tela Stool

# **Options**

Optional 3080D 4-Wheel Dolly (Holds 15 Chairs)