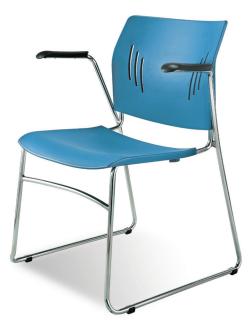

# Tela Series

3080Dolly: Holds up to 15 Model 3080 and 3081 chairs

Model No. 3081

Tela Guest Chair With Arms

Model No. 3085

Tela Stool

#### 3081 Dimensions:

Overall: 24"W x 24"D x 31"H Seat: 18"W x 16¾"D x 17¾"H

Weight: 12 lbs