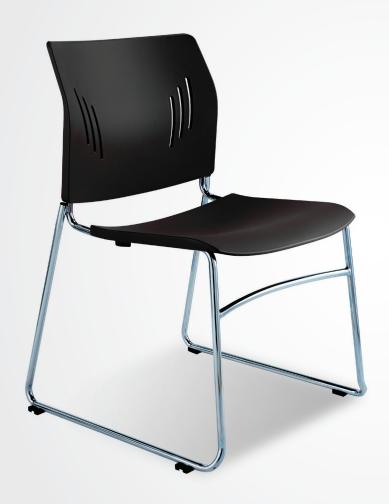

# Model No. 3080

Tela Guest Chair With No Arms

### 3080 Dimensions:

Overall: 21"W x 24"D x 31"H Seat: 18"W x 16%"D x 17%"H

Weight: 10 lbs