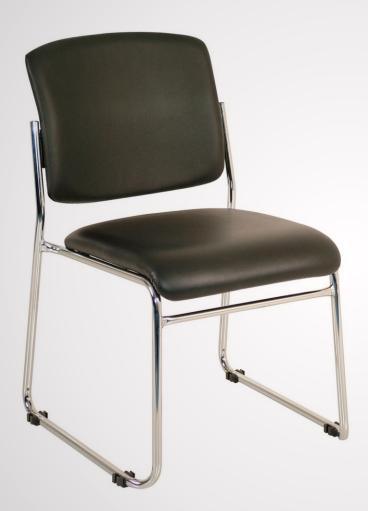

# **Swift Plus**

The contemporary styling of the Swift Plus Stacking Chair makes it an ideal addition to any office environment. Features include strong tubular steel frame with cross braces, heavy duty fabrics, non-marring floor guides and is linkable.

### Model No. 2710-A

Multi-Purpose Stacking Chair Shown in Black Vinyl





## **Swift Plus**

Model No. 2710-A

Multi-Purpose Stacking Chair Shown in Black Fabric

#### **2710DOLLY**

Swift Plus Dolly Holds up to 15 chairs



#### **Dimensions**

• Maximum height: 32"

• Width of chair with arms: 18.5"

Depth of chair: 23"Width of seat: 17"Depth of seat: 18.5"



#### **Frame**

- Heavy duty construction
- Extra thick padding for added comfort

#### **Standards**

- Greenguard Certified for a healthy environment
- Foam and fabrics mee