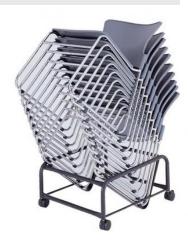

# **Swift Plus**

The contemporary styling of the Swift Plus Stacking Chair makes it an ideal addition to any office environment. Features include strong tubular steel frame with cross braces, heavy duty fabrics, non-marring floor guides and is linkable.

### Model No. 2710-A

Multi-Purpose Stacking Chair Shown in Black Vinyl





## **Swift Plus**

Model No. 2710-A

Multi-Purpose Stacking Chair Shown in Black Fabric

#### **2710DOLLY**

Swift Plus Dolly Holds up to 15 chairs



#### **Dimensions**

• Maximum height: 32"

• Width of chair with arms: 18.5"

Depth of chair: 23"Width of seat: 17"Depth of seat: 18.5"



#### **Frame**

- Heavy duty construction
- Extra thick padding for added comfort

#### **Standards**

- Greenguard Certified for a healthy environment
- Foam and fabrics meet or exceed California technical bulletin CA117
- Tested to meet or exceed ANSI/BIFMA requirements
- Limited Lifetime Warranty