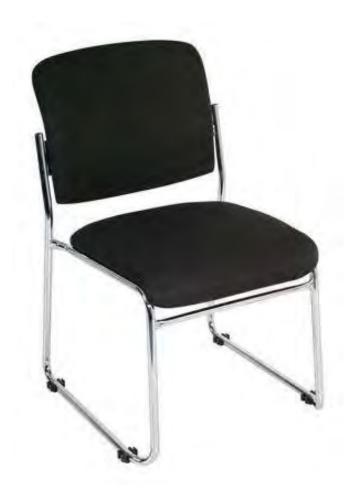

## **Swift Plus**

Model No. 2710-A

Multi-Purpose Stacking Chair Shown in Black Fabric