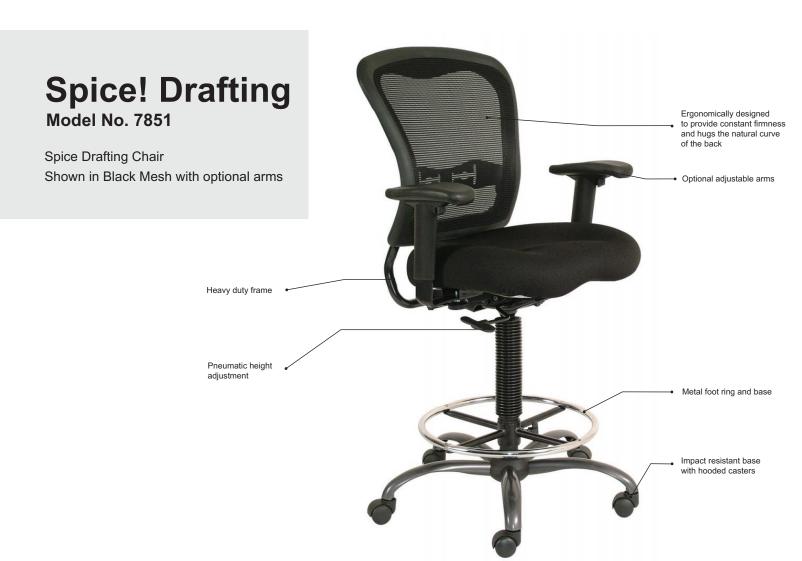

# **Spice! Drafting**

Ergonomically designed to provide outstanding comfort. Spice! will add life and vigour to any office environment at an outstanding price. Greenguard Certified.

# Model No. 7851

Spice! Drafting Chair Shown in Black Mesh with optional arms

### **Functions**

- Pneumatic height adjustment
- · Metal foot ring and base

#### **Frame**

- · Made of nylon, steel and laminate plywood
- Chair rated for 250lb weight capacity with an 8 hour daily/40 hour weekly normal office usage

#### Seat and Back Construction

- · Seat pan: lamininated plywood
- Molded foam for enhanced comfort and lifespan
- · Designer mesh back to hug the natural contours of the back