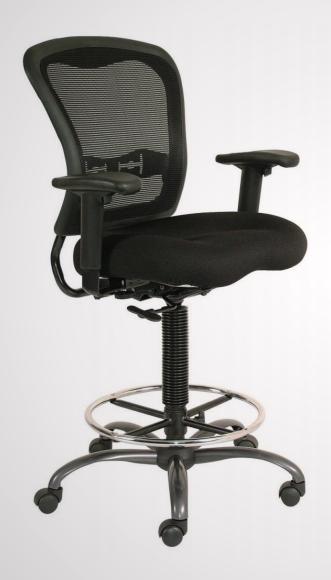

# **Spice! Drafting**

Ergonomically designed to provide outstanding comfort. Spice! will add life and vigour to any office environment at an outstanding price. Greenguard Certified.

# Model No. 7851

Spice! Drafting Chair Shown in Black Mesh with optional arms