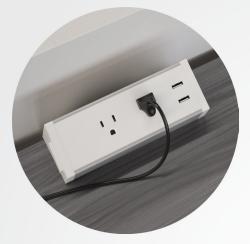

## Model No. PLTDTPM2U2E

This multi-purpose power module features adjustable mounts to fit any workstation. It provides direct access to power, making it easy to connect your office technology. Stay connected with two USB outlets and a cell phone holder.

## **Functions & Specifications**

- Available in White
- Configuration: 2 UL Power, 1 x dual USB charger (2.5A)
- Rated voltage: AC120V
- Rated current: 12A
- Rated power: 1440W
- Withstanding voltage: DC3000V10mA 10S
- Power cable: 14 AWG, 6' daisy chain, with 4' length wall plug adapter (10' total) 2 power outlets and 2 USB ports
- Power plug: 3 pin UL grounded

- Mounts above or below worksurface
- 4' power cord and 6' cord (combined 10' cord)
- Includes 3 mounts: above desk clamp, above desk grommet, and below desk mount
- Plastic cell phone holder
- Daisy chainable
- 6.5"W x 2.75"D x 2.5"H