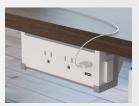

## Model No. PLTDTPM2U2E

This multi-purpose power module features adjustable mounts to fit any workstation. It provides direct access to power, making it easy to connect your office technology. Stay connected with two USB outlets and a cell phone holder.

## **Functions & Specifications**

- Available in White
- Configuration: 2 UL Power, 1 x dual USB charger (2.5A)
- Rated voltage: AC120V
- Rated current: 12A
- Rated power: 1440W
- Withstanding voltage: DC3000V10mA 10S
- Power cable: 14 AWG, 6' daisy chain, with 4' length wall plug adapter (10' total) 2 power outlets and 2 USB ports
- Power plug: 3 pin UL grounded

- Mounts above or below worksurface
- 4' power cord and 6' cord (combined 10' cord)
- Includes 3 mounts: above desk clamp, above desk grommet, and below desk mount
- Plastic cell phone holder
- Daisy chainable
- 6.5"W x 2.75"D x 2.5"H