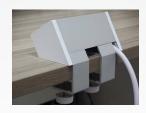

ABOVE DESK CLAMP

GROMMET MOUNT BRACKET

UNDER DESK CLAMP

- Mounts above or below worksurface
- 4' power cord and 6' cord (combined 10' cord)
- Includes 3 mounts: above desk clamp, above desk grommet, and below desk mount
- Plastic cell phone holder
- Daisy chainable
- 6.5"W x 2.75"D x 2.5"H