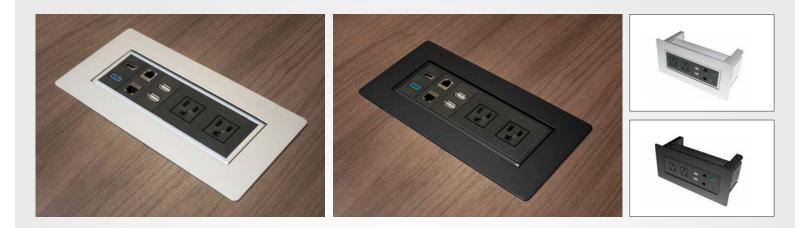

## Model No. PLTBPOWER

Performance Power Modules feature 2 UL power outlets, dual port USB charger, a dual data/telephone jack, 1 HDMI2.0 + USB3.0 port. Includes an 8-foot power cord. These versatile power modules are available in Black or Silver to compliment any conference table.

- Available in Black or Silver
- Configuration: 2 UL power, 1 dual ports USB charger, 1 (Cat. 6 data + tel), 1 (HDMI + USB3.0), UL plug; 110V; 2.45m cable
- Rated voltage: AC110V
- Rated current: 10A
- Rated power: 1100W/110V
- Withstanding voltage: DC3000V10mA 10S
- Power cable: 14 AWG (2.08mm2 \* 3)
- Power plug: 3 pin UL grounded