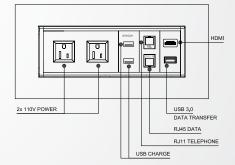

## Model No. PLTBPOWER

Performance Power Modules feature 2 UL power outlets, dual port USB charger, a dual data/telephone jack, 1 HDMI2.0 + USB3.0 port. Includes an 8-foot power cord. These versatile power modules are available in Black or Silver to compliment any conference table.

- Available in Black or Silver
- Configuration: 2 UL power, 1 dual ports USB charger, 1 (Cat. 6 data + tel), 1 (HDMI + USB3.0), UL plug; 110V; 2.45m cable
- Rated voltage: AC110V
- Rated current: 10A
- Rated power: 1100W/110V
- Withstanding voltage: DC3000V10mA 10S
- Power cable: 14 AWG (2.08mm2 \* 3)
- Power plug: 3 pin UL grounded

- Data socket: RJ45 / Cat. 6
- Tel. socket: RJ11
- HDMI: Ver. 2.0
- USB data: USB 3.0
- Certification: UL
- 8' power cord