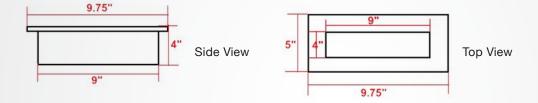

- Available in Black or Silver
- Configuration: 2 UL power, 1 dual ports USB charger, 1 (Cat. 6 data + tel), 1 (HDMI + USB3.0), UL plug; 110V; 2.45m cable
- Rated voltage: AC110V
- Rated current: 10A
- Rated power: 1100W/110V
- Withstanding voltage: DC3000V10mA 10S
- Power cable: 14 AWG (2.08mm2 \* 3)
- Power plug: 3 pin UL grounded