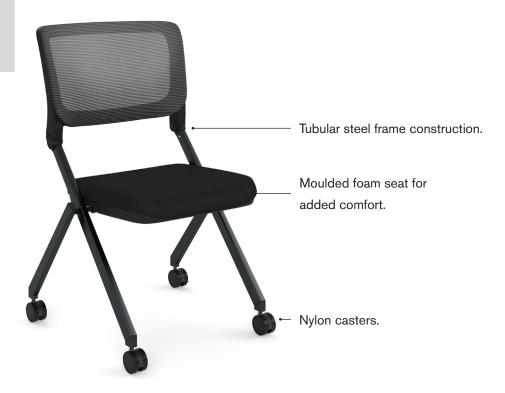

### **SEAT AND BACK CONSTRUCTION**

• Tubular steel frame construction

 Moulded foam on seat for added comfort and lifespan

#### **FRAME**

Durable tubular steel frame construction