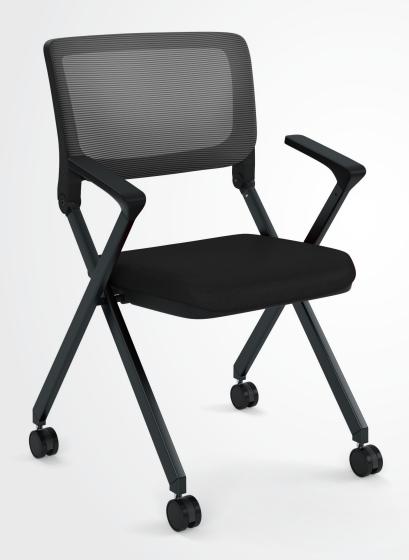

# JULEP Guest Seating

The Julep Guest Chair features a durable mesh back with a breathable fabric seat. Its Black tubular steel frame construction ensures durability while its moulded foam seat provides added comfort. Nests for quick and easy storage. Features sturdy nylon casters. These guest chairs are ideal for reception, office lobby or educational classroom use.

## Model No. 5484BLK

Eclectic looks at an affordable price. Stocked in Black mesh back with Black fabric.

# Model No. 5464BLK

Eclectic looks at an affordable price. Stocked in Black mesh back with Black seat.