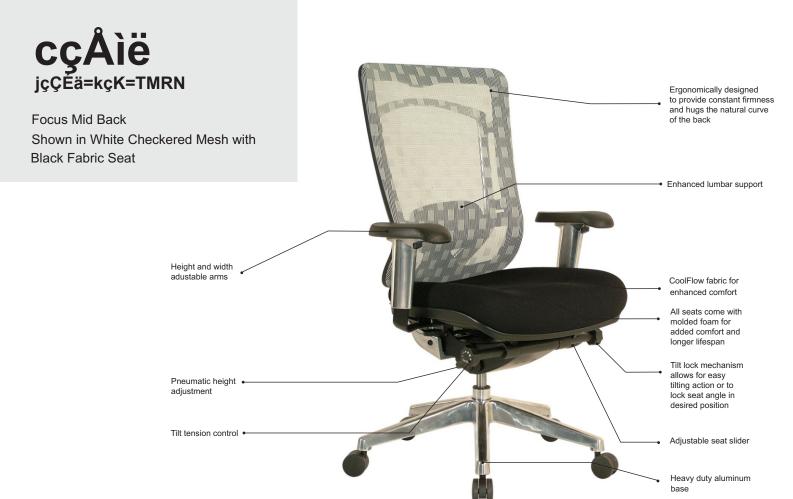

## cìåÅíáçåë

- Enhanced lumbar support
- Easy adjust synchro-tilt mechanism
- Upgraded designer mechanism
- Seat height adjustment
- · Multiple position tilt lock
- · Tilt tension control adjustment

## c~ÄêáÅ

- Designer Cool Flow fabric for enhanced comfort & lifespan
- · Fabric protected to reduce the likelihood of staining

## pÉ~í=~åÇ=\_~Åâ=`çåëíêìÅíáçå

- Molded foam for enhanced comfort and lifespan
- Designer mesh back to hug the natural contours of the back