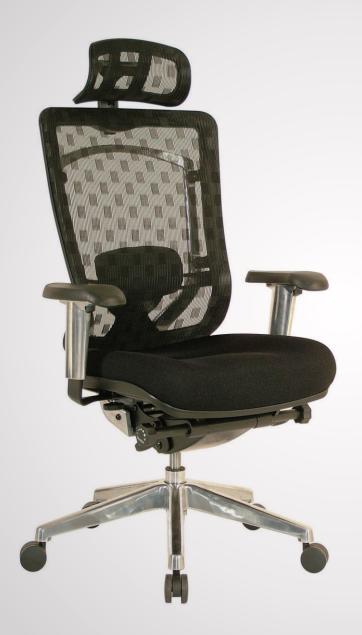

## Model No. 7051/7000HR

Focus High Back
Shown in Black Checkered Mesh with Black
Fabric Seat and Headrest