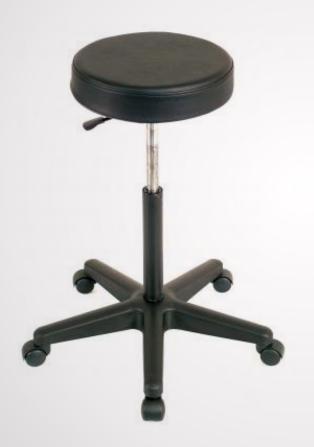

### Model No. 110

File Stool
Shown in Industrial Black Vinyl

## File Stool

Model No. 110

File Stool Shown in Industrial Black Vinyl