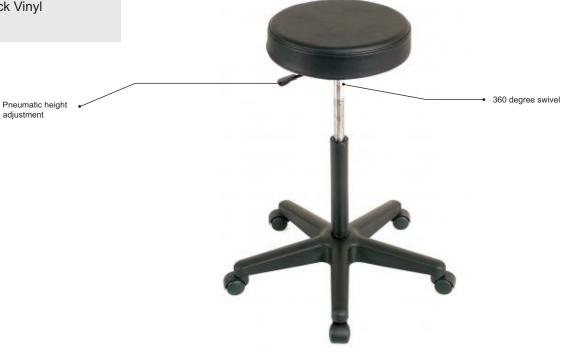

# File Stool

Performance's wide range of Industrial Seating options are ideal for hospital, laboratories and educational applications. The File Stool combines aesthetics with practicality. Featuring easy wipe surfaces and pneumatic height adjustment.



### Model No. 110

File Stool
Shown in Industrial Black Vinyl





## File Stool

Model No. 110

File Stool Shown in Industrial Black Vinyl



#### **Functions**

- Pneumatic height adjustment
- 360 degree swivel

#### **Dimensions**

- Maximum height from floor to top of back: 33"
- Minimum height from floor to top of back: 23"
- Width of seat: 13.5"
- Depth of seat: 13.5"

#### **Casters**

• Casters are constructed of nylon

#### **Standards**

- Greenguard Certified for a healthy environment
- Limited Lifetime Warranty