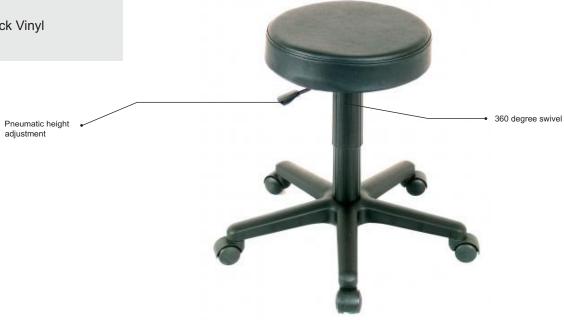

# File Friend

Performance's wide range of Industrial Seating options are ideal for hospital, laboratories and educational applications. The File Friend combines aesthetics with practicality. Featuring easy wipe surfaces and pneumatic height adjustment.



### Model No. 105

File Friend Shown in Industrial Black Vinyl





## File Friend

#### Model No. 105

File Friend Shown in Industrial Black Vinyl



#### **Functions**

- Pneumatic height adjustment
- 360 degree swivel

#### **Dimensions**

- Maximum height from floor to top of back: 21.5"
- Minimum height from floor to top of back: 17.5"
- Width of seat: 13.5"
- \* Depth of seat: 13.5"

#### **Casters**

• Casters are constructed of nylon

#### **Standards**

- Greenguard Certified for a healthy environment
- Limited Lifetime Warranty