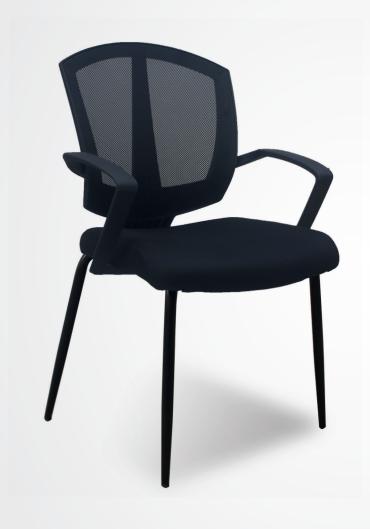

## Model No. 204

Diamond Guest Chair.

Shown with Black Mesh Back and Black Fabric Seat.

### Model No. 204

Diamond Guest Chair.

Shown with Black Mesh back and Black Fabric seat.