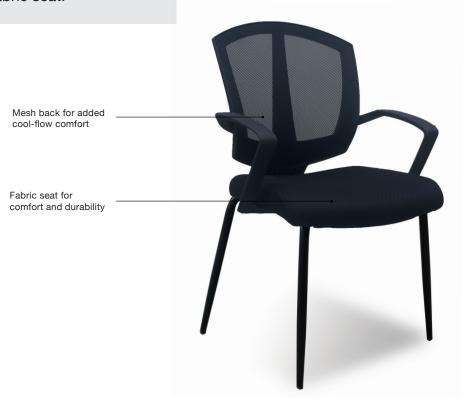

#### **Fabric**

- Stocked in Black Mesh and Black Fabric seat
- Designer Cool Flow fabric for enhanced comfort
   & lifespan