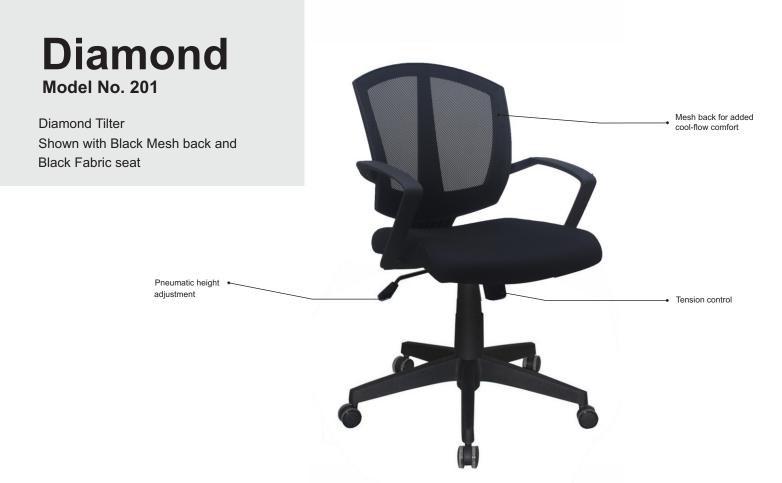

# Model No. 201

Diamond Tilter
Shown with Black Mesh Back and Black
Fabric Seat

# **Functions**

- Pneumatic height adjustment
- Tilt tension control